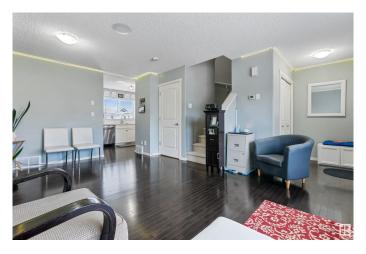

# \$419.000

2 Bedroom, 3.50 Bathroom, 1,092 sqft Single Family on 0.00 Acres

Laurel, Edmonton, AB

This former Showhome built in 2009 is a great starter home for an individual, a small family or someone looking to invest. Walk in to your cozy living and dining room and carry on towards your functional kitchen in the back of the house overlooking the yard. Listen to your music on the built in speaker system! Two primary bedrooms upstairs with full bathrooms and walk in closets! The basement is fully finished with a full bathroom and rec space that is currently used as a bedroom. The backyard has a deck, a functional fenced yard and a double detached garage. Close to public transport, Anthony Henday and the Whitemud. A/C for those hot summer days!

# Interior

Interior Features ensuite bathroom

Appliances Air Conditioning-Central, Dishwasher-Built-In, Dryer, Garage Control,

Garage Opener, Microwave Hood Fan, Refrigerator, Stove-Electric, Vacuum System Attachments, Vacuum Systems, Washer, Window