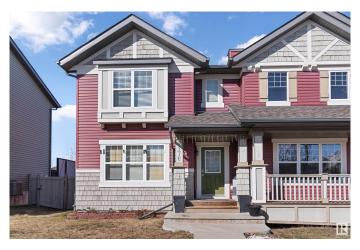

# \$419.000

2 Bedroom, 3.50 Bathroom, 1,092 sqft Single Family on 0.00 Acres

Laurel, Edmonton, AB

This former Showhome built in 2009 is a great starter home for an individual, a small family or someone looking to invest. Walk in to your cozy living and dining room and carry on towards your functional kitchen in the back of the house overlooking the yard. Listen to your music on the built in speaker system! Two primary bedrooms upstairs with full bathrooms and walk in closets! The basement is fully finished with a full bathroom and rec space that is currently used as a bedroom. The backyard has a deck, a functional fenced yard and a double detached garage. Close to public transport, Anthony Henday and the Whitemud. A/C for those hot summer days!

#### **Exterior**

Exterior Wood, Vinyl

Exterior Features Corner Lot, Fenced, Public Transportation

Roof Asphalt Shingles

Construction Wood, Vinyl

Foundation Concrete Perimeter