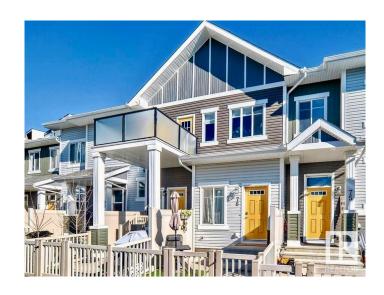

## \$259,900 - 76 2905 141 Street, Edmonton

MLS® #E4432464

## \$259,900

2 Bedroom, 1.00 Bathroom, 816 sqft Condo / Townhouse on 0.00 Acres

Chappelle Area, Edmonton, AB

Welcome to this beautiful and versatile open-concept townhome. This near-perfect condition home includes a spacious living room, modern kitchen with island, 2 bedrooms, bathroom, and lots of room for storage space. Some high-quality finishes include an updated entrance glass rail, stainless steel appliances, and laminate flooring. There's also main-level laundry, a private front yard, an attached 2-car tandem garage and plus low condo fees! You will be close to a beautiful golf course and also have access to Chappelle Gardens exclusive amenities, recreation centre, skating rink, etc. Conveniently walking distance from serene ponds, community gardens, and walking paths, plus easy access to schools, public transit & Henday. This is a great investment and listed to sell!

## **Community Information**

Address 76 2905 141 Street

Area Edmonton

Subdivision Chappelle Area

City Edmonton
County ALBERTA

Province AB

Postal Code T6W 3M4

**Amenities** 

Basement Partial, Partially Finished

**Exterior** 

Exterior Wood, Vinyl

Exterior Features Fenced, Golf Nearby, Lan

Shopping Nearby, See Rema

Roof Asphalt Shingles

Construction Wood, Vinyl

Foundation Concrete Perimeter