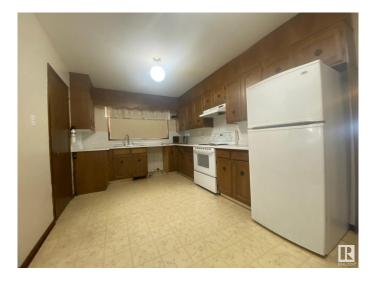

## **Interior**

Interior Features ensuite bathroom

Appliances Hood Fan, Refrigerator, Stove-Electric, Curtains and Blinds

Heating Forced Air-1, Natural Gas

Stories 1

Has Basement Yes

Basement Full, Partially Finished