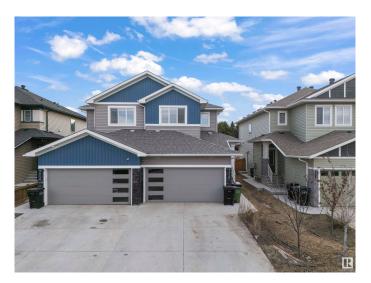

# \$555,000 - 7650 Creighton Place Sw, Edmonton

MLS® #E4432543

### \$555,000

4 Bedroom, 3.50 Bathroom, 1,575 sqft Single Family on 0.00 Acres

Chappelle Area, Edmonton, AB

Prime Location!!! Backing onto 41 Ave SW, all amenities nearby, close to the airport as well, welcome to this duplex built in 2020 and comes with a one bedroom LEGAL BASEMENT SUITE with a SEPARATE ENTRY as a mortgage helper!!! Do not miss on this opportunity as this would not last. The duplex next door at 7652 is listed as well and if you have family and friends looking this could be a perfect opportunity for multi-generational living. Call this your home today! This beautiful house is very spacious with a total of 4 bedrooms and 3.5 bathrooms, with a Shopping Plaza very close to the house. Also, this house has no neighbour in the back.

Year Built 2020

Type Single Family

Sub-Type Half Duplex
Style 2 Storey
Status Active

## **Exterior**

Exterior Wood, Vinyl

Exterior Features Airport Nearby, Golf Nearby, Landscaped, Shopping Nearby

Roof Asphalt Shingles

Construction Wood, Vinyl

Foundation Concrete Perimeter