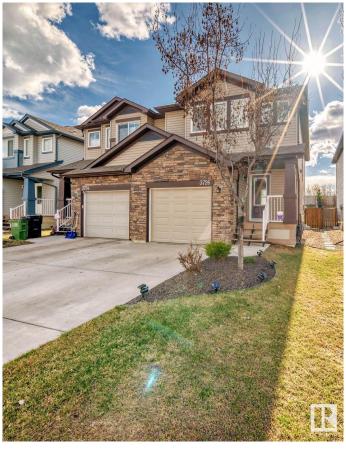

#### \$444,900

3 Bedroom, 2.50 Bathroom, 1,408 sqft Single Family on 0.00 Acres

Maple Crest, Edmonton, AB

Welcome to your stylish and desirable home on Maple Crescent! Nestled in a GREAT LOCATION, this 3-bedroom, 2.5-bathroom, two-storey residence offers 1400 sq.ft of thoughtfully designed living space. The open concept main floor is graced by a gas fireplace, perfect for cozy gatherings, while huge windows bathe the space in natural light. The modern kitchen boasts newer appliances and stunning granite countertops, making it a chefs delight. Enjoy recent upgrades that include sleek new faucets, contemporary lighting fixtures, fresh paint throughout, including the garage door, and a new hot water on demand system with a 15-year warranty. Both the composite front porch and back deck are perfect for outdoor relaxation and entertainment. A bonus room on the upper level adds flexibility for an office, den, or play area. Completing this charming home is an oversized single attached garage. Located close to all amenities, including schools, this home combines convenience with comfort.

#### **Essential Information**

| MLS® #   | E4432817  |
|----------|-----------|
| Price    | \$444,900 |
| Bedrooms | 3         |

| Bathrooms      | 2.50          |
|----------------|---------------|
| Full Baths     | 2             |
| Half Baths     | 1             |
| Square Footage | 1,408         |
| Acres          | 0.00          |
| Year Built     | 2012          |
| Туре           | Single Family |
| Sub-Type       | Half Duplex   |
| Style          | 2 Storey      |
| Status         | Active        |

### Exterior

| Exterior          | Wood, Brick, Vinyl                                      |
|-------------------|---------------------------------------------------------|
| Exterior Features | Fenced, Public Transportation, Schools, Shopping Nearby |

| Roof         | Asphalt Shingles   |
|--------------|--------------------|
| Construction | Wood, Brick, Vinyl |
| Foundation   | Concrete Perimeter |