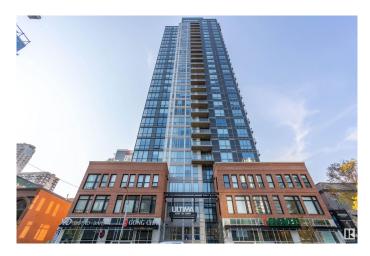

### \$325,000

2 Bedroom, 2.00 Bathroom, 683 sqft Condo / Townhouse on 0.00 Acres

Downtown (Edmonton), Edmonton, AB

Enjoy expansive JAW DROPPING VIEWS from the 15th floor of this gorgeous 2 BED/2BATH condo in the heart of the Arena District: welcome to ULTIMA. Do not let the size fool you, this unit is open and spacious offering large living room space and dedicated dining room, both with floor to ceiling glass. Unit offers HARDWOOD FLOORING THROUGHOUT, 9 FOOT CEILINGS, CUSTOM CLOSETS, NEUTRAL DECOR, and large WEST FACING BALCONY to soak in all the sun. Kitchen is a galley style maximizing utility and features STAINLESS STEEL APPLIANCES, beautiful QUARTZ COUNTERTOPS, SUBWAY TILE backsplash, and EATING BAR perfect for entertaining or your morning coffee. Both bedrooms are a good size, primary offers 3 piece ENSUITE BATH and huge walk-in closet. Additional features include central AIR CONDITIONING. **IN-SUITE LAUNDRY, and HEATED** UNDERGROUND PARKING perfect for our cold winter's. Building amenities include gym, party room, and hot tub. Close to all amenities with DT at your doorstep. Live the urban life today.

# **Community Information**

| Address     | 1506 10238 103 Street |
|-------------|-----------------------|
| Area        | Edmonton              |
| Subdivision | Downtown (Edmonton)   |
| City        | Edmonton              |
| County      | ALBERTA               |
| Province    | AB                    |
| Postal Code | T5J 0G6               |

## Exterior

| Exterior          | Concrete, Brick, Metal                                                                              |
|-------------------|-----------------------------------------------------------------------------------------------------|
| Exterior Features | Back Lane, Flat Site, Golf Nearby, Public Transportation, Shopping Nearby, View City, View Downtown |
| Roof              | EPDM Membrane                                                                                       |
| Construction      | Concrete, Brick, Metal                                                                              |
| Foundation        | Concrete Perimeter                                                                                  |