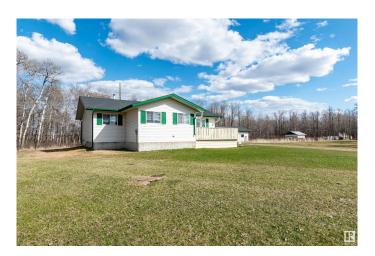

## \$649,900

2 Bedroom, 1.00 Bathroom, 1,377 sqft Rural on 80.00 Acres

None, Rural Leduc County, AB

Welcome to this beautiful 80-acre property! AMAZING VALUE! Located just 20 minutes east of Beaumont and 30 minutes south of Sherwood Park. This fully fenced parcel is bordered with mature trees and offers excellent access via Township Road 495 and Range Road 221. The property features a meticulously maintained 1,376 sq. ft. farmhouse with 2 bedrooms and a 4-piece bathroomâ€"move-in ready and full of charm. Additional improvements include a 20' x 30' metal-clad garage with power, multiple corrals, two dugouts, and extensive fencingâ€"ideal for starting a hobby farm or expanding an existing operation. A rare opportunity to own prime land in a sought-after location! Amazing value and ready for immediate possession! Visit REALTOR® website for more information.

## **Exterior**

Exterior Wood

Exterior Features Fenced, Landscaped, Private Setting, Treed Lot

Construction Wood

Foundation Grade Beam