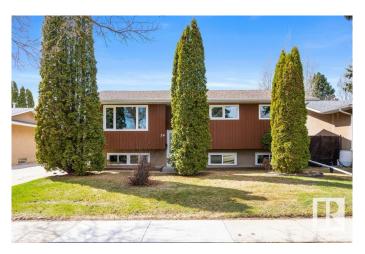

### \$399,900

5 Bedroom, 2.50 Bathroom, 1,208 sqft Single Family on 0.00 Acres

Lacombe Park, St. Albert, AB

Home ownership awaits you! Check out this three plus bedroom Bi-level with over 1200 sq ft. plus three bathrooms. Located in Lacombe Park, close to walking trails, Lacombe Park man made lake, schools, shopping and more. Many upgrades have been completed such as: Windows except the patio doors (approx. 2019), Furnace-hotwater tank (approx. 2024), laminate floor (living room, dining room, and hallway) along with maintenance free fencing. The double car garage completes this package.