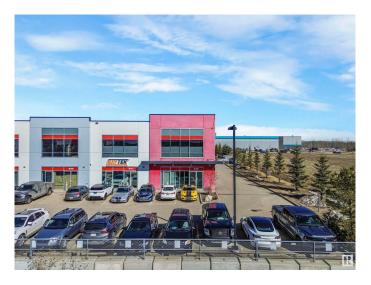

### \$0

0 Bedroom, 0.00 Bathroom, Industrial on 0.00 Acres

Rampart Industrial, Edmonton, AB

This stunning office space redefines understated elegance. Designed with both functionality and style in mind, it boasts a beautifully finished interior complete with a spacious staff kitchen, modern bathrooms, and a thoughtful layout that enhances workflow and comfort. The option to include a back warehouse adds valuable flexibility for businesses with storage or operational needs. A rare combination of sophistication and utility, this space is ready to elevate your work environment.

## **Community Information**

Address 16135 142 Street

Area Edmonton

Subdivision Rampart Industrial

City Edmonton
County ALBERTA

Province AB

Postal Code T6V 0M7