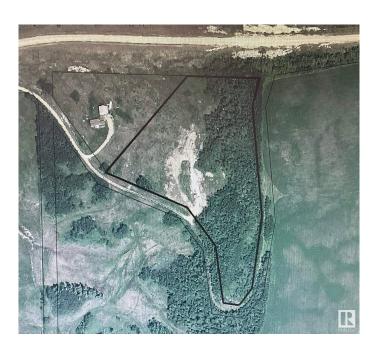

## \$287,500

0 Bedroom, 0.00 Bathroom, Rural on 10.43 Acres

None, Rural Leduc County, AB

\*\*Stunning 10.43-Acre Property with
Breathtaking Views!\*\* Discover this incredible
10.43-acre parcel on the east bank of Coal
Lake Valley, offering spectacular view of the
north end of Coal Lake. The land has been
cleared and is primed for you to create your
dream property. Plus, it's already serviced
with power, making it even easier to start your
vision. In addition, this property features
spring-fed water. Whether you envision a
serene retreat or an outdoor paradise, this
unique combination of beautiful landscape and
essential resources makes this property a rare
find. Don't miss out on this amazing
opportunity! GST may be applicable

## **Essential Information**

MLS® # E4432933 Price \$287,500

Bathrooms 0.00
Acres 10.43
Type Rural

Sub-Type Vacant Lot/Land

Status Active

## **Community Information**

Address B 23509 Twp Rd 484
Area Rural Leduc County

Subdivision None

City Rural Leduc County

County ALBERTA

Province AB

Postal Code T0C 1Z0