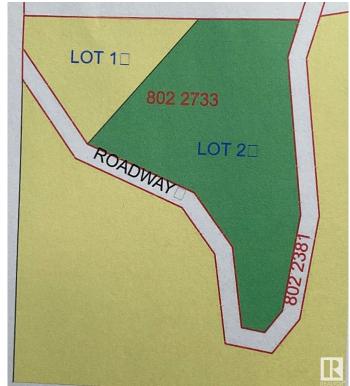

## \$287,500

0 Bedroom, 0.00 Bathroom, Rural on 10.43 Acres

None, Rural Leduc County, AB

\*\*Stunning 10.43-Acre Property with
Breathtaking Views!\*\* Discover this incredible
10.43-acre parcel on the east bank of Coal
Lake Valley, offering spectacular view of the
north end of Coal Lake. The land has been
cleared and is primed for you to create your
dream property. Plus, it's already serviced
with power, making it even easier to start your
vision. In addition, this property features
spring-fed water. Whether you envision a
serene retreat or an outdoor paradise, this
unique combination of beautiful landscape and
essential resources makes this property a rare
find. Don't miss out on this amazing
opportunity! GST may be applicable

## **Essential Information**

MLS® # E4432933 Price \$287,500

Bathrooms 0.00
Acres 10.43
Type Rural

Sub-Type Vacant Lot/Land

Status Active

## **Community Information**

Address B 23509 Twp Rd 484
Area Rural Leduc County

Subdivision None

City Rural Leduc County

County ALBERTA

Province AB

Postal Code T0C 1Z0