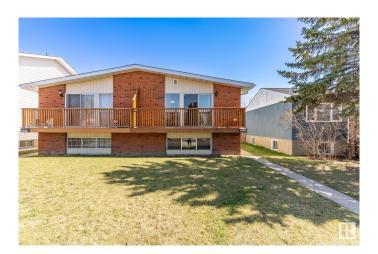

## \$359.900

6 Bedroom, 2.50 Bathroom, 1,058 sqft Single Family on 0.00 Acres

Canora, Edmonton, AB

NEW LISTING! This lovely half duplex is ready for a new owner. The main floor kitchen is brand new, and is absolutely stunning. New kitchen cabinets, quartz countertops, and upgraded sink, new faucet, and black hardware/lighting. Complimented with a large south window, this kitchen shines bright. Fresh paint throughout and various other updates, this home shows well. Live here, or rent this 6 bedroom (3 bedrooms up, 3 bedrooms down) and 2.5 bathroom home. The home comes with 2 kitchens and 2 sets of laundry units. Soundproofing was added to the basement ceiling. There is a full-sized, west facing deck off the main floor, through the massive patio windows. The backyard is nicely manicured and features a single garage that's in great shape.