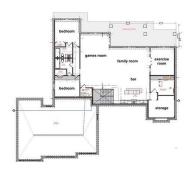

#### **Amenities**

Features Air Conditioner, Carbon Monoxide Detectors, Ceiling 10 ft., Closet

Organizers, Deck, Detectors Smoke, Exercise Room, Exterior Walls-2"x6", Hot Water Natural Gas, No Animal Home, No Smoking Home, Parking-Extra, Patio, Smart/Program. Thermostat, Vaulted Ceiling, Wet Bar, Vacuum System-Roughed-In, Natural Gas BBQ Hookup, 9 ft.

#### Interior

Interior Features ensuite bathroom

Heating Forced Air-2, Natural Gas

Fireplace Yes
Stories 2
Has Basement Yes

Basement Full, Finished