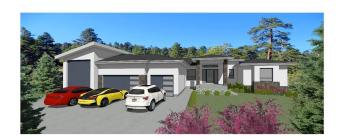

# \$1,750,000 - 73 26409 Twp Road 532 A, Rural Parkland County

MLS® #E4433053

# \$1,750,000

5 Bedroom, 4.50 Bathroom, 2,874 sqft Rural on 1.00 Acres

Spring Meadow Estates, Rural Parkland County, AB

Built in 2025

#### **Essential Information**

MLS® # E4433053 Price \$1,750,000

Bedrooms 5
Bathrooms 4.50
Full Baths 4

Half Baths

Type

Square Footage 2,874
Acres 1.00
Year Built 2025

Sub-Type Detached Single Family

Rural

# **Community Information**

Address 73 26409 Twp Road 532 A

Area Rural Parkland County
Subdivision Spring Meadow Estates
City Rural Parkland County

County ALBERTA

Province AB

Postal Code T7X 0W7