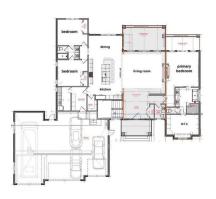

# \$1,750,000

5 Bedroom, 4.50 Bathroom, 2,874 sqft Rural on 1.00 Acres

Spring Meadow Estates, Rural Parkland County, AB

Built in 2025

#### Interior

Interior Features ensuite bathroom

Heating Forced Air-2, Natural Gas

Fireplace Yes
Stories 2
Has Basement Yes

Basement Full, Finished