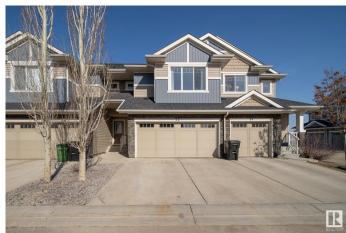

## \$364,900

3 Bedroom, 2.50 Bathroom, 1,446 sqft Condo / Townhouse on 0.00 Acres

Trumpeter Area, Edmonton, AB

Here is your opportunity to won this Absolutely Immaculate Townhome in Trumpeter!!
Complete with 3 bedrooms, a bonus room, upstairs laundry, 3 bathrooms, GORGEOUS kitchen space with stainless appliances, quartz counters, island with eating bar space, a double attached garage AND A FULLY FINISHED BASEMENT!! It is so bright inside, this home is a dream! Private yard and super close to Lois Hole Provincial Park, trails, St. Albert or the West end of Edmonton!

# **Community Information**

Address 33 2004 Trumpeter Way

Area Edmonton

Subdivision Trumpeter Area

City Edmonton
County ALBERTA

Province AB

Postal Code T5S 0J9

### **Exterior**

Exterior Wood, Vinyl

Exterior Features Environmental Reserve, Fenced, Golf Nearby, Landscaped, Low

Maintenance Landscape, Park/Reserve, Recreation Use

Roof Asphalt Shingles

Construction Wood, Vinyl