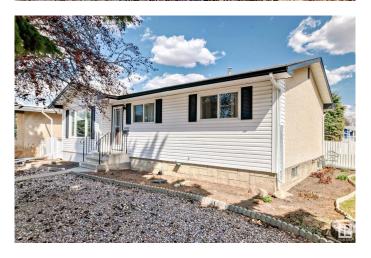

## \$449,900

4 Bedroom, 2.00 Bathroom, 1,055 sqft Single Family on 0.00 Acres

Kilkenny, Edmonton, AB

Location, location - Over 6600 sq. ft. (approx. 60' x 110') corner lot, across from J. A. Fife elementary school and huge park! Extremely well maintained and updated 3 + 1 bedroom bungalow with 2 bathrooms. Shingles and windows 2015, new kitchen cabinets and dishwasher 2017, main floor & basement bathrooms. Fenced yard with large west facing garden. Low maintenance front yard. This lot is also an excellent location for afterschool care or redevelopment for multifamily. Seller to provide Title Insurance in lieu of RPR & Compliance.

## **Exterior**

Exterior Wood, Stucco, Vinyl

Exterior Features Back Lane, Fenced, Flat Site, Landscaped, Low Maintenance

Landscape, Paved Lane, Playground Nearby, Schools, Shopping

Nearby

Roof Asphalt Shingles

Construction Wood, Stucco, Vinyl

Foundation Concrete Perimeter