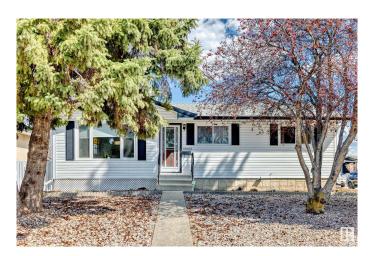

## \$449,900

4 Bedroom, 2.00 Bathroom, 1,055 sqft Single Family on 0.00 Acres

Kilkenny, Edmonton, AB

Location, location - Over 6600 sq. ft. (approx. 60' x 110') corner lot, across from J. A. Fife elementary school and huge park! Extremely well maintained and updated 3 + 1 bedroom bungalow with 2 bathrooms. Shingles and windows 2015, new kitchen cabinets and dishwasher 2017, main floor & basement bathrooms. Fenced yard with large west facing garden. Low maintenance front yard. This lot is also an excellent location for afterschool care or redevelopment for multifamily. Seller to provide Title Insurance in lieu of RPR & Compliance.

#### **Essential Information**

MLS® # E4433123

Price \$449,900

Bedrooms 4

Bathrooms 2.00

Full Baths 2

Square Footage 1,055

Acres 0.00

Year Built 1969

Type Single Family

Sub-Type Detached Single Family

Style Bungalow

Status Active