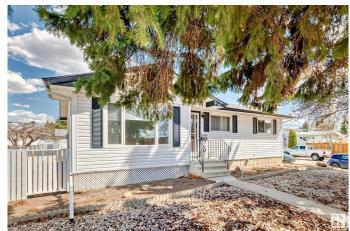

## \$449,900

4 Bedroom, 2.00 Bathroom, 1,055 sqft Single Family on 0.00 Acres

Kilkenny, Edmonton, AB

Location, location - Over 6600 sq. ft. (approx. 60' x 110') corner lot, across from J. A. Fife elementary school and huge park! Extremely well maintained and updated 3 + 1 bedroom bungalow with 2 bathrooms. Shingles and windows 2015, new kitchen cabinets and dishwasher 2017, main floor & basement bathrooms. Fenced yard with large west facing garden. Low maintenance front yard. This lot is also an excellent location for afterschool care or redevelopment for multifamily. Seller to provide Title Insurance in lieu of RPR & Compliance.

#### **Amenities**

Amenities No Smoking Home, Patio, Vinyl Windows

Parking Spaces 4

Parking Double Garage Detached

## **Exterior**

Exterior Wood, Stucco, Vinyl

Exterior Features Back Lane, Fenced, Flat Site, Landscaped, Low Maintenance

Landscape, Paved Lane, Playground Nearby, Schools, Shopping

Nearby

Roof Asphalt Shingles