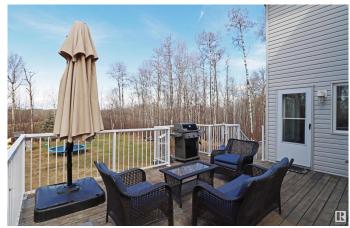

### \$555,000

5 Bedroom, 3.50 Bathroom, 1,501 sqft Rural on 1.56 Acres

Chickakoo Estates, Rural Parkland County, AB

Looking for that perfect acreage to raise a family? This absolutely stunning private and treed 1.56 acre pie lot in Chickakoo Estates is tucked away at the end of the road and backing a field. There's a total of 5 bedrooms and 3.5 baths, vaulted ceilings in the great room and main floor laundry! Fresh paint throughout including the classic white kitchen! Watch the kids and wildlife through the triple pane windows installed in 2020. Double attached garage is heated and there's plenty of room for RV or extra parking. The shingles were replaced in 2019, the water heater is newer, and central air was added in 2014! There's incredible potential to make this remarkable property truly your own with a little sweat equity.

#### **Exterior**

Exterior Wood

Exterior Features No Through Road, Private Setting, Treed Lot

Construction Wood

Foundation Concrete Perimeter