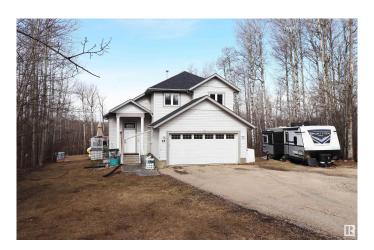

### \$555,000

5 Bedroom, 3.50 Bathroom, 1,501 sqft Rural on 1.56 Acres

Chickakoo Estates, Rural Parkland County, AB

Looking for that perfect acreage to raise a family? This absolutely stunning private and treed 1.56 acre pie lot in Chickakoo Estates is tucked away at the end of the road and backing a field. There's a total of 5 bedrooms and 3.5 baths, vaulted ceilings in the great room and main floor laundry! Fresh paint throughout including the classic white kitchen! Watch the kids and wildlife through the triple pane windows installed in 2020. Double attached garage is heated and there's plenty of room for RV or extra parking. The shingles were replaced in 2019, the water heater is newer, and central air was added in 2014! There's incredible potential to make this remarkable property truly your own with a little sweat equity.

#### **Amenities**

Features Air Conditioner, Deck, Parking-Extra, R.V. Storage, Vaulted Ceiling,

Vinyl Windows