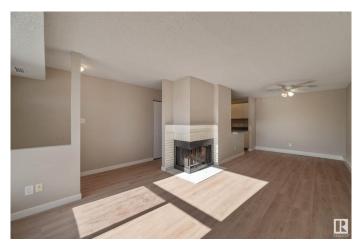

#### \$174,900

2 Bedroom, 1.00 Bathroom, 896 sqft Condo / Townhouse on 0.00 Acres

Fraser, Edmonton, AB

Welcome to #54 in Northwood Estates, where modern comfort meets convenience. Recently renovated, this spacious unit boasts new flooring, quartz countertops, and fresh paint. This 2-bedroom carriage home condo opens into a bright living room warmed by a cozy fireplace. Two generously sized bedrooms await, with the master bedroom offering a walk-through closet to the shared 4-piece bathroom. Outside, enjoy a large deck with views of green space, perfect for relaxing or entertaining. Close to shopping, schools, parks, and transit, this home combines relaxation with easy access to amenities. An added bonus is the low condo fees, making this property an exceptional value.

### Interior

Appliances Dishwasher-Built-In, Dryer, Hood Fan, Refrigerator, Stove-Electric,

Washer

Heating Forced Air-1, Natural Gas

Fireplace Yes

Fireplaces Brick Facing, Corner

Stories 1

Has Basement Yes