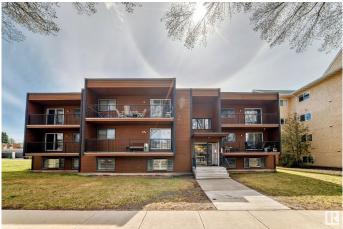

# \$135,000 - 102 10745 78 Avenue, Edmonton

MLS® #E4433311

#### \$135,000

1 Bedroom, 1.00 Bathroom, 609 sqft Condo / Townhouse on 0.00 Acres

Queen Alexandra, Edmonton, AB

Welcome to Queen Alexandra! This bright and modern 1 bed, 1 bath condo offers 660 sq. ft. of open-concept living just steps from Whyte Ave and the River Valley. Featuring quartz countertops, high-gloss white floor-to-ceiling cabinetry with pullouts, an under-mount SS sink, and upgraded laminate floors, this space is both stylish and functional. The spacious bedroom fits a king-size bed and includes his & hers closets, plus a large in-suite storage room with shelving. This location is unbeatableâ€"moments from U of A, transit, shopping, cafés, nightlife, and more. Ideal for a student, first-time buyer, or investor looking for a turn-key rental in one of Edmonton's most vibrant communities. Quick possession availableâ€"don't miss out!

## **Community Information**

| Address           | 102 10745 78 Avenue                                                                                                                 |
|-------------------|-------------------------------------------------------------------------------------------------------------------------------------|
| Area              | Edmonton                                                                                                                            |
| Subdivision       | Queen Alexandra                                                                                                                     |
| City              | Edmonton                                                                                                                            |
| County            | ALBERTA                                                                                                                             |
| Province          | AB                                                                                                                                  |
| Postal Code       | T6E 1P7                                                                                                                             |
| Amenities         |                                                                                                                                     |
| Amenities         | On Street Parking, Detectors Smoke, Intercom, Parking-Visitor, Security Door, Security Window Bars                                  |
| Parking           | Stall                                                                                                                               |
| Interior          |                                                                                                                                     |
| Appliances        | Dishwasher-Built-In, Refrigerator, Stove-Electric                                                                                   |
| Heating           | Baseboard, Hot Water, Natural Gas                                                                                                   |
| # of Stories      | 3                                                                                                                                   |
| Stories           | 1                                                                                                                                   |
| Has Basement      | Yes                                                                                                                                 |
| Basement          | None, No Basement                                                                                                                   |
| Exterior          |                                                                                                                                     |
| Exterior          | Wood                                                                                                                                |
| Exterior Features | Back Lane, Low Maintenance Landscape, Park/Reserve, Picnic Area, Playground Nearby, Public Transportation, Schools, Shopping Nearby |
| Roof              | Asphalt Shingles                                                                                                                    |
| Construction      | Wood                                                                                                                                |
| Foundation        | Concrete Perimeter                                                                                                                  |
|                   |                                                                                                                                     |