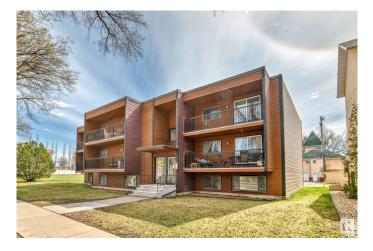

# \$135,000 - 102 10745 78 Avenue, Edmonton

MLS® #E4433311

#### \$135,000

1 Bedroom, 1.00 Bathroom, 609 sqft Condo / Townhouse on 0.00 Acres

Queen Alexandra, Edmonton, AB

Welcome to Queen Alexandra! This bright and modern 1 bed, 1 bath condo offers 660 sq. ft. of open-concept living just steps from Whyte Ave and the River Valley. Featuring quartz countertops, high-gloss white floor-to-ceiling cabinetry with pullouts, an under-mount SS sink, and upgraded laminate floors, this space is both stylish and functional. The spacious bedroom fits a king-size bed and includes his & hers closets, plus a large in-suite storage room with shelving. This location is unbeatableâ€"moments from U of A, transit, shopping, cafés, nightlife, and more. Ideal for a student, first-time buyer, or investor looking for a turn-key rental in one of Edmonton's most vibrant communities. Quick possession availableâ€"don't miss out!

## **Community Information**

| Address           | 102 10745 78 Avenue                                                                                                                 |
|-------------------|-------------------------------------------------------------------------------------------------------------------------------------|
| Area              | Edmonton                                                                                                                            |
| Subdivision       | Queen Alexandra                                                                                                                     |
| City              | Edmonton                                                                                                                            |
| County            | ALBERTA                                                                                                                             |
| Province          | AB                                                                                                                                  |
| Postal Code       | T6E 1P7                                                                                                                             |
| Amenities         |                                                                                                                                     |
| Amenities         | On Street Parking, Detectors Smoke, Intercom, Parking-Visitor, Security Door, Security Window Bars                                  |
| Parking           | Stall                                                                                                                               |
| Interior          |                                                                                                                                     |
| Appliances        | Dishwasher-Built-In, Refrigerator, Stove-Electric                                                                                   |
| Heating           | Baseboard, Hot Water, Natural Gas                                                                                                   |
| # of Stories      | 3                                                                                                                                   |
| Stories           | 1                                                                                                                                   |
| Has Basement      | Yes                                                                                                                                 |
| Basement          | None, No Basement                                                                                                                   |
| Exterior          |                                                                                                                                     |
| Exterior          | Wood                                                                                                                                |
| Exterior Features | Back Lane, Low Maintenance Landscape, Park/Reserve, Picnic Area, Playground Nearby, Public Transportation, Schools, Shopping Nearby |
| Roof              | Asphalt Shingles                                                                                                                    |
| Construction      | Wood                                                                                                                                |
| Foundation        | Concrete Perimeter                                                                                                                  |
|                   |                                                                                                                                     |