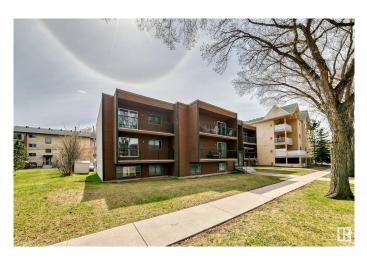

# \$135,000 - 102 10745 78 Avenue, Edmonton

MLS® #E4433311

#### \$135,000

1 Bedroom, 1.00 Bathroom, 609 sqft Condo / Townhouse on 0.00 Acres

Queen Alexandra, Edmonton, AB

Welcome to Queen Alexandra! This bright and modern 1 bed, 1 bath condo offers 660 sq. ft. of open-concept living just steps from Whyte Ave and the River Valley. Featuring quartz countertops, high-gloss white floor-to-ceiling cabinetry with pullouts, an under-mount SS sink, and upgraded laminate floors, this space is both stylish and functional. The spacious bedroom fits a king-size bed and includes his & hers closets, plus a large in-suite storage room with shelving. This location is unbeatableâ€"moments from U of A, transit, shopping, cafés, nightlife, and more. Ideal for a student, first-time buyer, or investor looking for a turn-key rental in one of Edmonton's most vibrant communities. Quick possession availableâ€"don't miss out!

## **Community Information**

| Address           | 102 10745 78 Avenue                                                                                                                 |
|-------------------|-------------------------------------------------------------------------------------------------------------------------------------|
| Area              | Edmonton                                                                                                                            |
| Subdivision       | Queen Alexandra                                                                                                                     |
| City              | Edmonton                                                                                                                            |
| County            | ALBERTA                                                                                                                             |
| Province          | AB                                                                                                                                  |
| Postal Code       | T6E 1P7                                                                                                                             |
| Amenities         |                                                                                                                                     |
| Amenities         | On Street Parking, Detectors Smoke, Intercom, Parking-Visitor, Security Door, Security Window Bars                                  |
| Parking           | Stall                                                                                                                               |
| Interior          |                                                                                                                                     |
| Appliances        | Dishwasher-Built-In, Refrigerator, Stove-Electric                                                                                   |
| Heating           | Baseboard, Hot Water, Natural Gas                                                                                                   |
| # of Stories      | 3                                                                                                                                   |
| Stories           | 1                                                                                                                                   |
| Has Basement      | Yes                                                                                                                                 |
| Basement          | None, No Basement                                                                                                                   |
| Exterior          |                                                                                                                                     |
| Exterior          | Wood                                                                                                                                |
| Exterior Features | Back Lane, Low Maintenance Landscape, Park/Reserve, Picnic Area, Playground Nearby, Public Transportation, Schools, Shopping Nearby |
| Roof              | Asphalt Shingles                                                                                                                    |
| Construction      | Wood                                                                                                                                |
| Foundation        | Concrete Perimeter                                                                                                                  |
|                   |                                                                                                                                     |